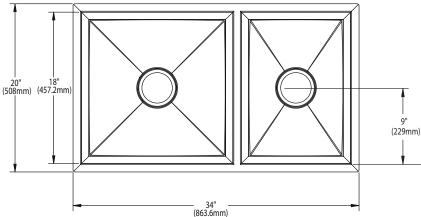

## **CRITICAL DIMENSIONS**

(DO NOT SCALE)

#### SINK DESCRIPTION

- Manufactured of 16 gauge, type 304 nickel-bearing stainless steel
- The two bowls, the larger bowl is 18" x 18" x 10" and the smaller bowl is 13" x 18" x 10"
- Has two 3-1/2" diameter recessed drain opening
- SoundShield undercoating maximizes sound deadening and inhibits condensation.
- The exposed surfaces are polished to a lustrous satin tone finish
- Silicone sealant not provided. Includes mounting bracket.
  Other standard mounting hardware not included